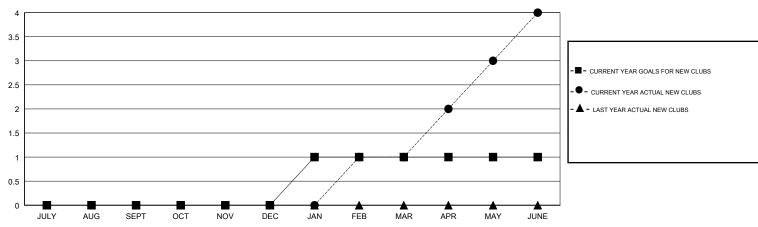

## MONTHLY MEMBERSHIP PROGRESS REPORT

District 117 B

Results as of: 06/30/2018

| GMT: ELENA AF | PPIANI        |             | LOCATION GREECE |                       |                           | GMT CA                  |                                                    |  |
|---------------|---------------|-------------|-----------------|-----------------------|---------------------------|-------------------------|----------------------------------------------------|--|
|               | Club          | S           |                 | Members               |                           |                         |                                                    |  |
|               | RESULTS FOR   | R 2017-2018 |                 | RESULTS FOR 2017-2018 |                           |                         |                                                    |  |
| QUARTER       | NEW CLUB GOAL | NEW CLUBS   | DROPPED CLUBS   | QUARTER               | MEMBER GROWTH NET<br>GOAL | MEMBER GROWTH<br>ACTUAL | DROPPED<br>MEMBERS ACTUAL<br>(including transfers) |  |
| JULY/AUG/SEPT | 0             | 0           | 0               | JULY/AUG/SEPT         | -5                        | 27                      | 31                                                 |  |
| OCT/NOV/DEC   | 0             | 0           | 0               | OCT/NOV/DEC           | -10                       | 24                      | 30                                                 |  |
| JAN/FEB/MAR   | 1             | 1           | 0               | JAN/FEB/MAR           | 30                        | 56                      | 18                                                 |  |
| APR/MAY/JUNE  | 0             | 3           | 0               | APR/MAY/JUNE          | 10                        | 138                     | 65                                                 |  |

GOALS AND ACTUAL NEW CLUBS CUMULATIVE

| DROPPED CLUBS: 0 |     | 33 CLUBS OF 54 ADDED 1 OR MORE<br>NEW MEMBERS | <u>GENDER DISTRIBUTION</u><br>MALE 567 (43.35%)<br>FEMALE 741 (56.65%) |  |  |
|------------------|-----|-----------------------------------------------|------------------------------------------------------------------------|--|--|
| DROPPED MEMBERS  |     |                                               | Women Percentage Fiscal Year Goal: 50%                                 |  |  |
| DECEASED         | 9   | CLICK HERE FOR CUMULATIVE                     | TOTAL FAMILY UNIT MEMBERS                                              |  |  |
| CLUB CANCELLED   | 0   | MEMBERSHIP DATA                               |                                                                        |  |  |
| OTHER            | 135 |                                               | FAMILY MEMBERS PAYING HALF<br>DUES                                     |  |  |
| TOTAL            | 144 |                                               |                                                                        |  |  |