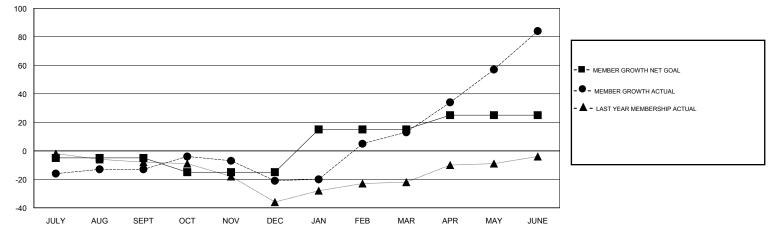

## MONTHLY MEMBERSHIP PROGRESS REPORT

District 117 B

Results as of: 06/30/2018

| GMT: ELENA AF | PPIANI        |             | LOCATION GREECE |                       |                           | GMT CA                  |                                                    |  |
|---------------|---------------|-------------|-----------------|-----------------------|---------------------------|-------------------------|----------------------------------------------------|--|
|               | Club          | S           |                 | Members               |                           |                         |                                                    |  |
|               | RESULTS FOR   | R 2017-2018 |                 | RESULTS FOR 2017-2018 |                           |                         |                                                    |  |
| QUARTER       | NEW CLUB GOAL | NEW CLUBS   | DROPPED CLUBS   | QUARTER               | MEMBER GROWTH NET<br>GOAL | MEMBER GROWTH<br>ACTUAL | DROPPED<br>MEMBERS ACTUAL<br>(including transfers) |  |
| JULY/AUG/SEPT | 0             | 0           | 0               | JULY/AUG/SEPT         | -5                        | 27                      | 31                                                 |  |
| OCT/NOV/DEC   | 0             | 0           | 0               | OCT/NOV/DEC           | -10                       | 24                      | 30                                                 |  |
| JAN/FEB/MAR   | 1             | 1           | 0               | JAN/FEB/MAR           | 30                        | 56                      | 18                                                 |  |
| APR/MAY/JUNE  | 0             | 3           | 0               | APR/MAY/JUNE          | 10                        | 138                     | 65                                                 |  |

GOALS AND ACTUAL NEW CLUBS CUMULATIVE

| DROPPED CLUBS: 0 |     | 33 CLUBS OF 54 ADDED 1 OR MORE<br>NEW MEMBERS | <u>GENDER DISTRIBUTION</u><br>MALE 567 (43.35%)<br>FEMALE 741 (56.65%) |  |  |
|------------------|-----|-----------------------------------------------|------------------------------------------------------------------------|--|--|
| DROPPED MEMBERS  |     |                                               | Women Percentage Fiscal Year Goal: 50%                                 |  |  |
| DECEASED         | 9   | CLICK HERE FOR CUMULATIVE                     | TOTAL FAMILY UNIT MEMBERS                                              |  |  |
| CLUB CANCELLED   | 0   | MEMBERSHIP DATA                               |                                                                        |  |  |
| OTHER            | 135 |                                               | FAMILY MEMBERS PAYING HALF<br>DUES                                     |  |  |
| TOTAL            | 144 |                                               |                                                                        |  |  |